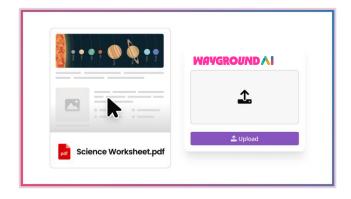

## Your resources, your way with Al worksheets to activities

- Digitise your curriculum resources in seconds, including images, and keep questions exactly as is
- Keep your curriculum quality while adding student engagement