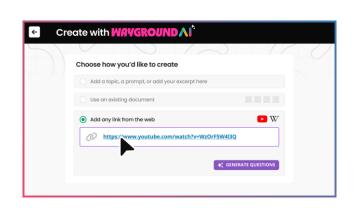

## Go from idea to planned instantly and create quizzes, flashcards, and assignments

- Increase your efficiency and generate from your favorite resources in seconds with the Wayground AI Chrome Extension
- Create the right reading material, right now with Al-generated comprehension passages