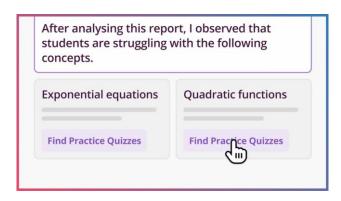

## Uncomplicate personalized learning and scaffold for students automatically

- Uncover insights with a click and get automatic analysis of student reports
- Differentiate for every student with less stress and more results